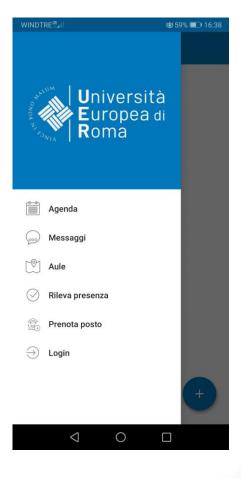

#### **UERCLASS** App

UERCLASS is the **smartphone app** (Android and iOS) used for registering lesson attendance and checking lesson schedules.

You can download UERCLASS App for free from Google Play Store and Apple Store

### **Principal functionalities**

- Schedules (Agenda): check lesson schedules
- Notices (Messaggi): receive lesson news and notices
- Classrooms (Aule): check available classrooms to study
- Lesson attendance registration (*Rileva presenza*): register your lesson attendance
- Book a spot (Prenota posto): to attend lessons in person.