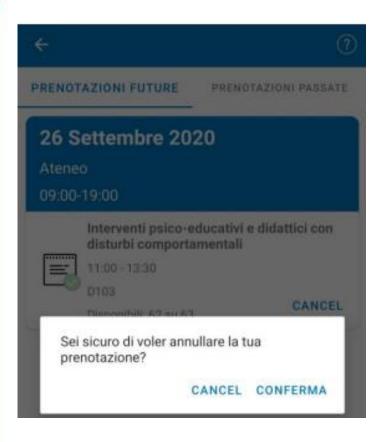

#### Booking a spot (Prenota posto)

You will be able to cancel your booking by clicking on «Cancel»

You cannot cancel the booking of a lesson taking place the same day.