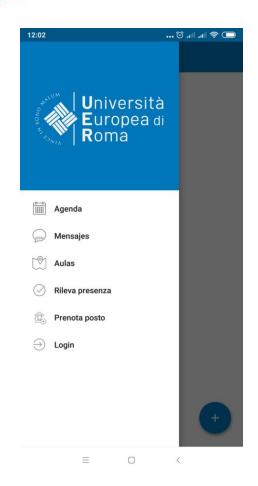

### **Principal functionalities**

- Schedules (Agenda): check lesson schedules
- Notices (Messaggi): receive lesson news and notices
- Classrooms (Aule): check available classrooms to study
- Lesson attendance registration (*Rileva presenza*): register your lesson attendance
- Book a spot (Prenota posto): to attend lessons in person.