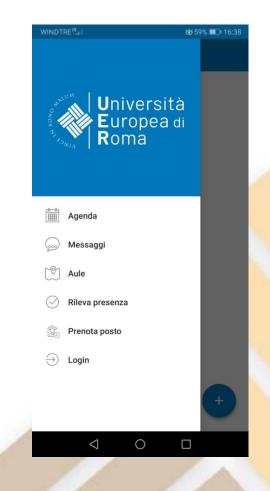

#### **UERCLASS** App

UERCLASS is the **smartphone app** (Android and iOS) used for registering lesson attendance and checking lesson schedules.

You can download UERCLASS App for free from Google Play Store and Apple Store

### **Principal functionalities**

- Schedules (Agenda): check lesson schedules
- Notices (Messaggi): receive lesson news and notices
- Classrooms (Aule): check available classrooms to study
- Lesson attendance registration (*Rileva presenza*): register your lesson attendance
- Book a spot (Prenota posto): to attend lessons in person.