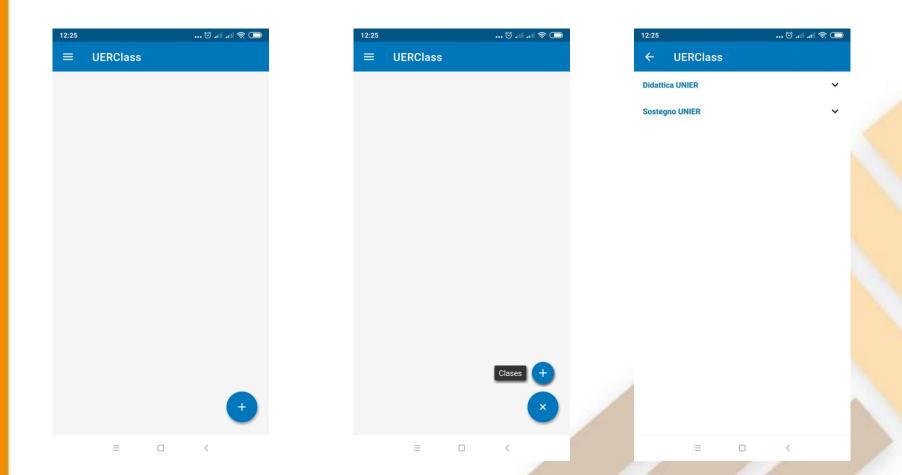

#### **Create an «Erasmus» profile**

- Click on the blue cross> Click on the blue cross again > Didattica UNIER
- (in IOS the interface is slighly different, but it works the same)

#### **Create an «Erasmus» profile**

Department: Didattica UNIER Degree: Erasmus Course: ERASMUS INCOMING 19 Curriculum: Secondo semestre

Click on the arrow at the upper right corner

| 12:25   |                                                                            | 🖸 < 🖦 🗠      |
|---------|----------------------------------------------------------------------------|--------------|
| ÷       | UERClass                                                                   |              |
| Didatti | ica UNIER                                                                  | ^            |
| 辰       | <b>Primo semestre</b><br>A.A. 2020/2021<br>Del 28 septiembre 2020 al 19 di | ciembre 2020 |
| Sosteg  | gno UNIER                                                                  | ~            |